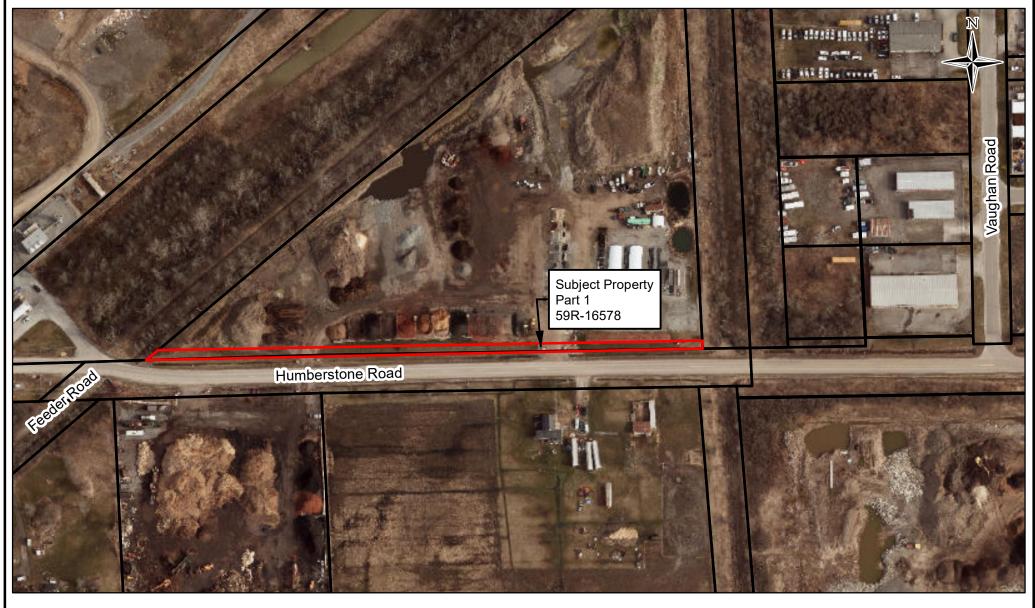

## 1776433 Ontario Inc.

## ILLUSTRATION SHOWING APPROXIMATE LOCATION OF ROAD WIDENING ALONG REGIONAL ROAD 33 (HUMBERSONE ROAD) CITY OF WELLAND

LEGEND:

CAUTION:

- DENOTES TERANET MAPPING

- This is not a Plan of Survey

- DENOTES SUBJECT PROPERTY

## DISCLAIMER

This map was compiled from various sources and is current as of 2020.

The Region of Niagara makes no representations or warranties whatsoever, either expressed or implied, as to the accuracy, completeness, reliability, and currency or otherwise of the information shown on this map.

© 2015 Niagara Region and its suppliers. Projection is UTM, NAD 83, Zone 17. Airphoto (Spring 2018)

## Internal Use Only

Transportation Services Surveys & Property Information IR-20-130 Date: 2020-06-08