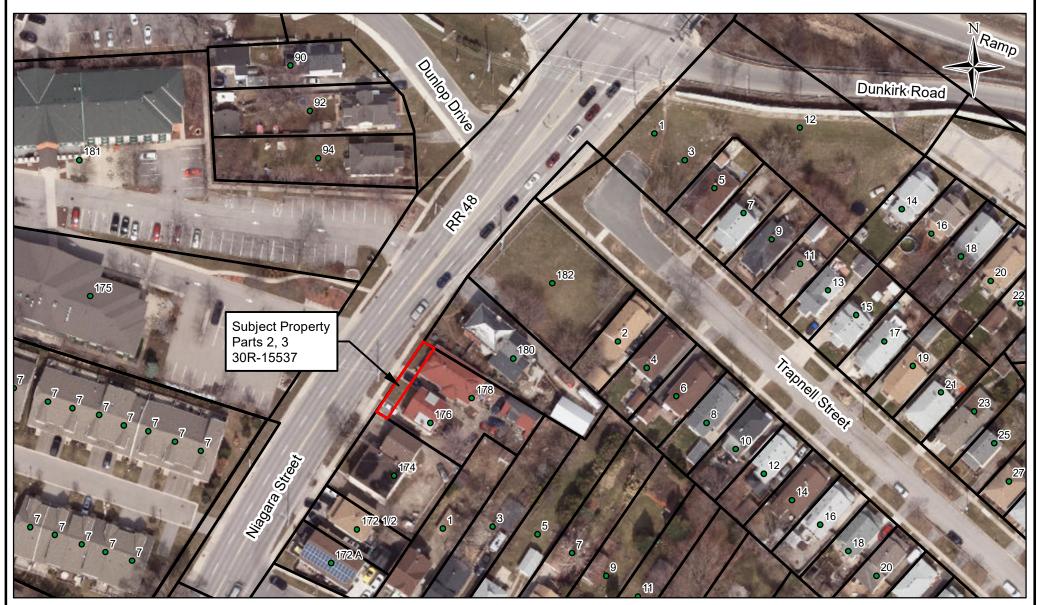

## ILLUSTRATION SHOWING APPROXIMATE LOCATION OF ROAD WIDENING ALONG REGIONAL ROAD 48 (NIAGARA STREET)

| CITY OF ST.CATHARINES                                                                                                                                                                                                                                 |                                                                                                    |                                        |                                                                                         |
|-------------------------------------------------------------------------------------------------------------------------------------------------------------------------------------------------------------------------------------------------------|----------------------------------------------------------------------------------------------------|----------------------------------------|-----------------------------------------------------------------------------------------|
| LEGEND:                                                                                                                                                                                                                                               | CAUTION:                                                                                           |                                        |                                                                                         |
| - DENOTES TERANET MAPPING                                                                                                                                                                                                                             | - This is not a Plan of Survey                                                                     |                                        | Niagara Kegion                                                                          |
| - DENOTES SUBJECT PROPERTY                                                                                                                                                                                                                            |                                                                                                    |                                        | Internal Use Only                                                                       |
| This map was compiled from various sources and is current<br>The Region of Niagara makes no representations or warrant<br>as to the accuracy, completeness, reliability, and currency o<br>© 2015 Niagara Region and its suppliers. Projection is UTM | ties whatsoever, either expressed or implied,<br>r otherwise of the information shown on this map. | SCALE = 1:1,000<br>Metres<br>0 5 10 20 | Transportation Services<br>Surveys & Property Information<br>IR-20-129 Date: 2020-06-08 |