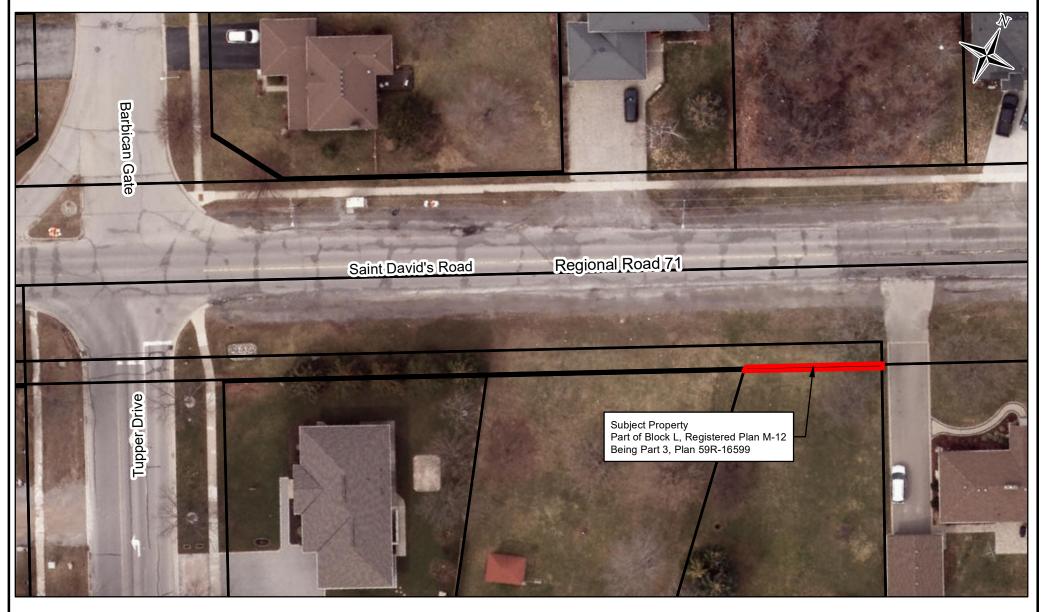

## ILLUSTRATION SHOWING APPROXIMATE LOCATION OF ROAD WIDENING ALONG REGIONAL ROAD 71 (ST. DAVIDS ROAD) CITY OF THOROLD

LEGEND:

CAUTION:

- DENOTES TERANET MAPPING

- This is not a Plan of Survey

- DENOTES SUBJECT PROPERTY

## DISCLAIMER

This map was compiled from various sources and is current as of 2020.

The Region of Niagara makes no representations or warranties whatsoever, either expressed or implied, as to the accuracy, completeness, reliability, and currency or otherwise of the information shown on this map.

© 2020 Niagara Region and its suppliers. Projection is UTM, NAD 83, Zone 17. Airphoto (Spring 2018)

Transportation Services Surveys & Property Information IR-20-085 Date: 2020-04-24