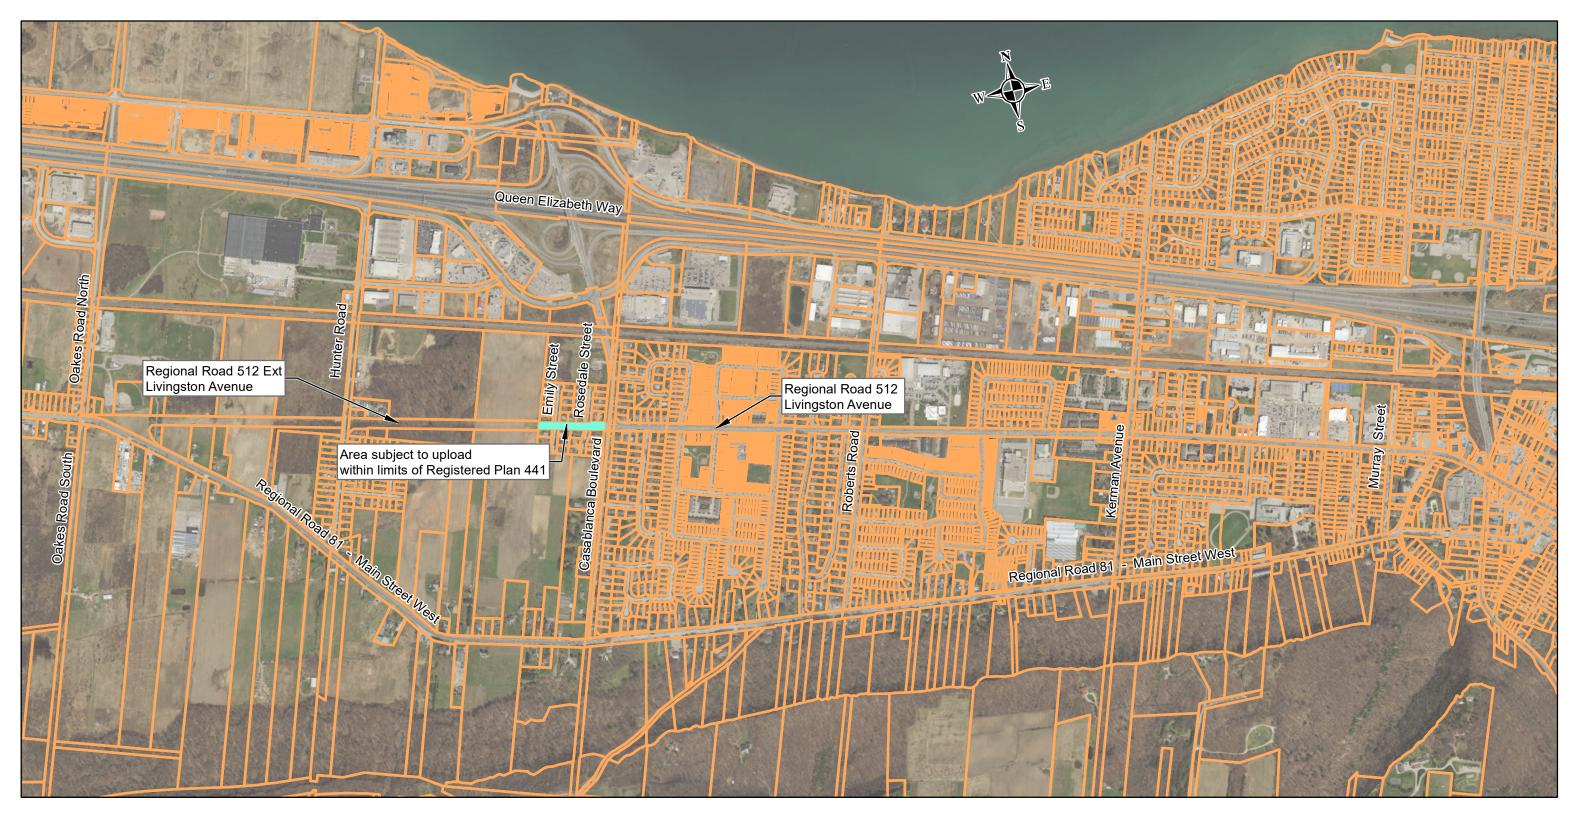

## ILLUSTRATION SHOWING REGIONAL ROAD No.512 (LIVINGSTON AVE.) TOWN OF GRIMSBY

## LEGEND:

- DENOTES TERANET MAPPING

- DENOTES PROPOSED UPLOAD SECTION OF LIVINGSTON AVENUE

## DISCLAIMER

This map was compiled from various sources and is current as of June 2020. The Region of Niagara makes no representations or warranties whatsoever, either expressed or implied, as to the accuracy, completeness, reliability, and currency or otherwise of the information shown on this map. © 2015 Niagara Region and its suppliers. Projection is UTM, NAD 83, Zone 17. Airphoto (Spring 2018)