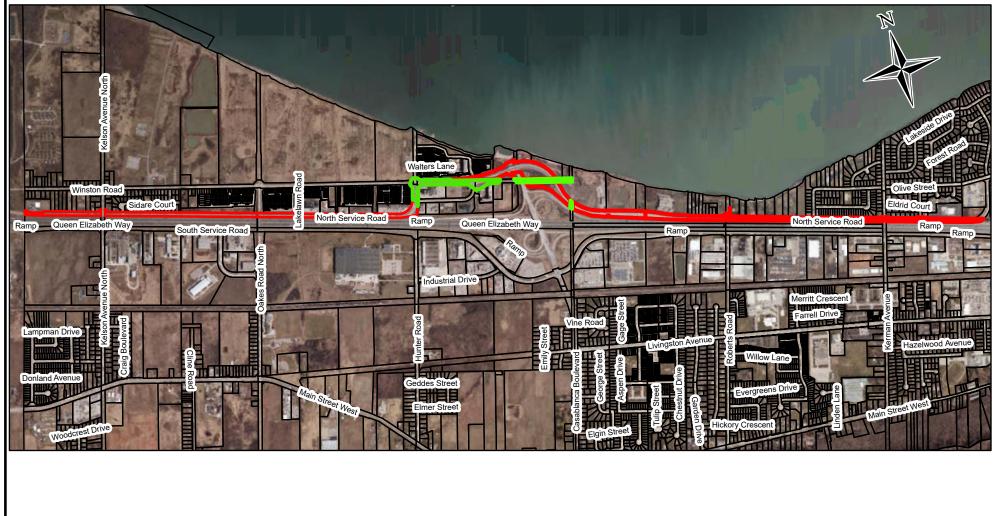

## ILLUSTRATION SHOWING APPROXIMATE LOCATION OF NORTH SERVICE ROAD TOWN OF GRIMSBY

LEGEND:

-

- DENOTES TERANET MAPPING - DENOTES PROPOSED DOWNLOAD

- DENOTES PORTION OF EXISTING TOWN OF GRIMSBY ROAD JURISDICTION

**SCALE =** 1:20,000

Niagara 📶 Region

Transportation Services Surveys & Property Information IR-19-271-2 Date: 2019-11-19

DISCLAIMER

This map was compiled from various sources and is current as of November 19, 2019. The Region of Niagara makes no representations or warranties whatsoever, either expressed or implied, as to the accuracy, completeness, reliability, and currency or otherwise of the information shown on this map. © 2019 Niagara Region and its suppliers. Projection is UTM, NAD 83, Zone 17. Airphoto (Spring 2018)