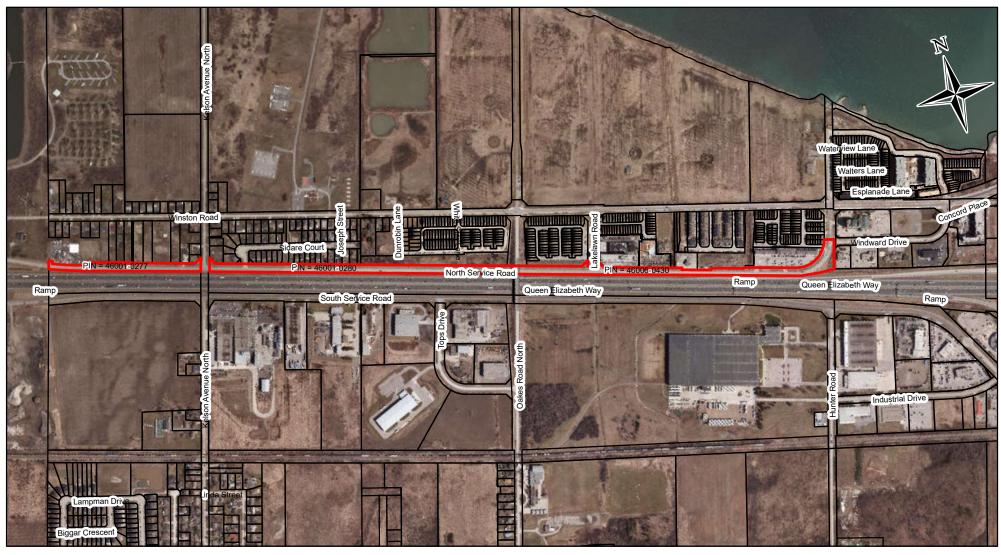

## **PW 30-2020 APPENDIX 2**

## ILLUSTRATION SHOWING APPROXIMATE LOCATION OF NORTH SERVICE ROAD - DOWNLOAD - FIRSTLY TOWN OF GRIMSBY

## LEGEND:

- DENOTES PROPOSED DOWNLOAD

DISCLAIMER

This map was compiled from various sources and is current as of November 19, 2019. The Region of Niagara makes no representations or warranties whatsoever, either expressed or implied, as to the accuracy, completeness, reliability, and currency or otherwise of the information shown on this map. © 2019 Niagara Region and its suppliers. Projection is UTM, NAD 83, Zone 17. Airphoto (Spring 2018)

SCALE = 1:10,000

Metres 100 200 400 0

**Transportation Services** Surveys & Property Information IR-19-271-1 Date: 2019-11-19