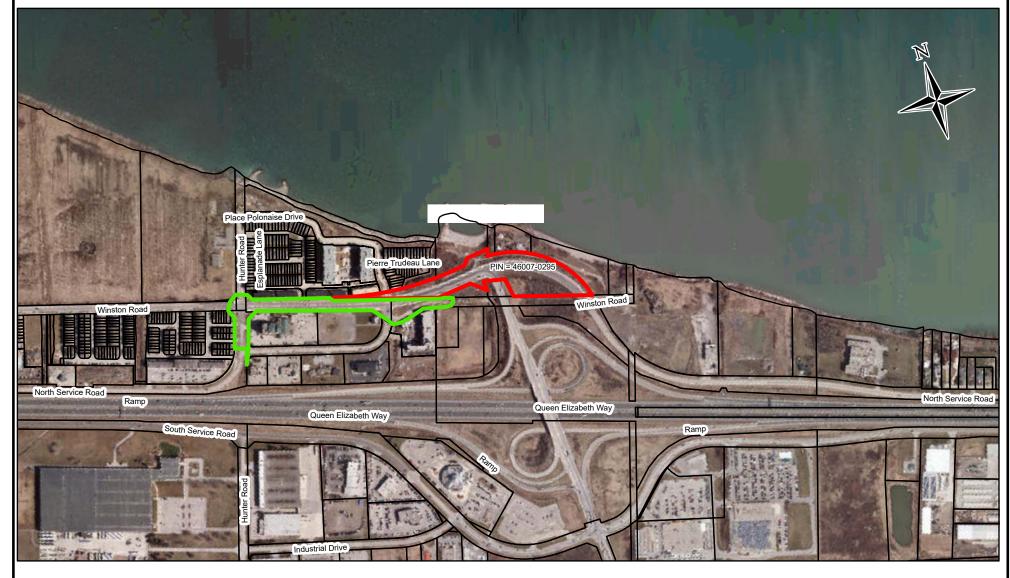

## PW 30-2020 APPENDIX 3

## ILLUSTRATION SHOWING APPROXIMATE LOCATION OF NORTH SERVICE ROAD - DOWNLOAD - SECONDLY TOWN OF GRIMSBY

## LEGEND:

- DENOTES TERANET MAPPING

- DENOTES PROPOSED DOWNLOAD

- DENOTES PORTION OF EXISTING TOWN OF GRIMSBY ROAD JURISDICTION

## DISCLAIMER

This map was compiled from various sources and is current as of November 19, 2019. The Region of Niagara makes no representations or warranties whatsoever, either expressed or implied, as to the accuracy, completeness, reliability, and currency or otherwise of the information shown on this map. © 2019 Niagara Region and its suppliers. Projection is UTM, NAD 83, Zone 17. Airphoto (Spring 2018)