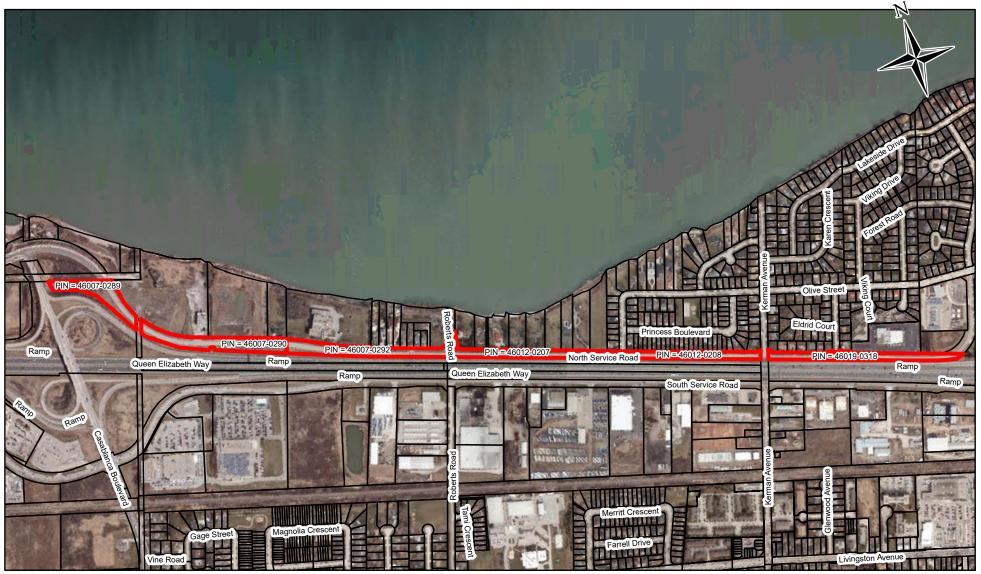

## **PW 30-2020 APPENDIX 4**

## ILLUSTRATION SHOWING APPROXIMATE LOCATION OF NORTH SERVICE ROAD - DOWNLOAD - THIRDLY TOWN OF GRIMSBY

## LEGEND:

- DENOTES TERANET MAPPING

- DENOTES PROPOSED DOWNLOAD

DISCLAIMER

This map was compiled from various sources and is current as of November 19, 2019. The Region of Niagara makes no representations or warranties whatsoever, either expressed or implied, as to the accuracy, completeness, reliability, and currency or otherwise of the information shown on this map. © 2019 Niagara Region and its suppliers. Projection is UTM, NAD 83, Zone 17. Airphoto (Spring 2018)

Transportation Services Surveys & Property Information IR-19-271-3 Date: 2019-11-19

Niagara Region