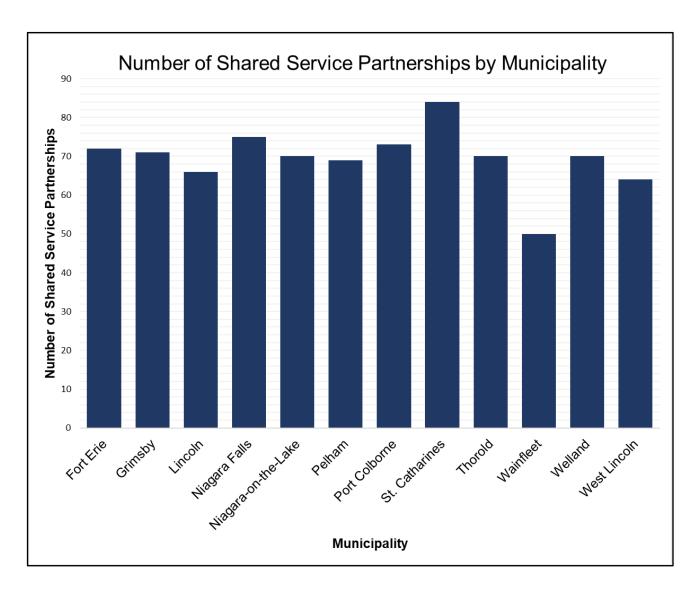

g maintenance on Regional Roads- all LAMs Region wide   | Semi-formal                  | City of Niagara Falls, City of Port Colborne, City of St. Catharines, City of Thorold, City of Welland, Town of Fort Erie, Town of Grimsby, Town of Lincoln, Town of Niagara-on-the-Lake, Town of Pelham, Township of Wainfleet, Township of West Lincoln                          |
| Public Works | Traffic Systems and Operations     | Sign manufacturing                                                   | Informal                     | City of Niagara Falls, City of Port Colborne, City of St. Catharines, City of Thorold, City of Welland, Town of Fort Erie, Town of Grimsby, Town of Lincoln, Town of Niagara-on-the-Lake, Town of Pelham, Township of Wainfleet, Township of West Lincoln                          |



Figure 1: Number of Shared Service Partnerships by Municipality

## APPENDIX 1 PDS 9-2024 SHARED SERVICES UPDATE



Figure 2: Number of Shared Service Partnerships by External Party