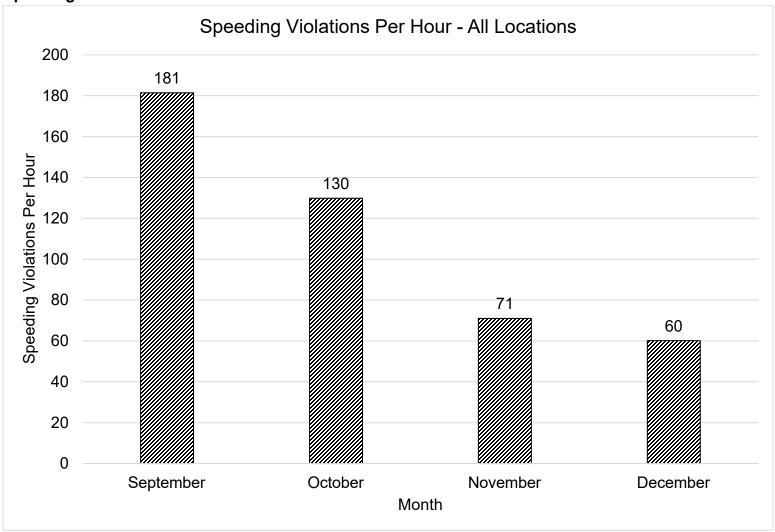

|                                    |                                   |                                   | Average                           | -7                                                |                                  |                                                  |

**Speed Limit Terms:** 

Flat Consistent speed limit at all times of day

Flashing Use of 'flashing beacons' to lower the speed limit from 50 km/hr to 40 km/hr

Signed Use of signs displaying times of day (7 a.m – 5 p.m) to lower the speed limit from 50 km/hr to 40 km/hr

## **Transportation Services - Public Works**

1815 Sir Isaac Brock Way, PO Box 1042, Thorold, ON L2V 4T7 Tel: 905-980-6000 Toll-free: 1-800-263-7215 Fax: 905-685-0013 niagararegion.ca

## **Speeding Violations**